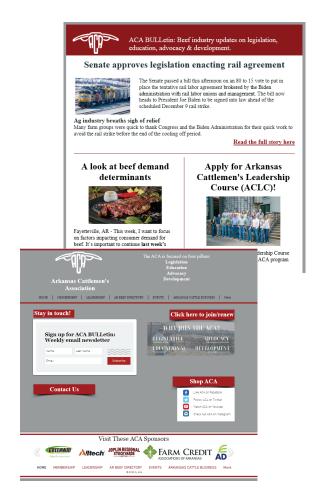

### **E-NEWSLETTER ADS:**

E-Newsletters are sent every Friday at 12 P.M. Ad copy must be placed and submitted within 10 days of scheduled run date.

### **WEBSITE BANNER ADS:**

Website banner ads will run for 30 days. Ad copy must be placed and submitted within 10 days of scheduled run date.

#### **SPECS:**

Promotional Email Blast 816 x 1056 px E-Newsletter Ad 970 x 90 px Website Banner Ad 300 x 250 px

For information regarding analytics, please contact the ACA Office (501) 224-2114 or email michelle@arbeef.org.