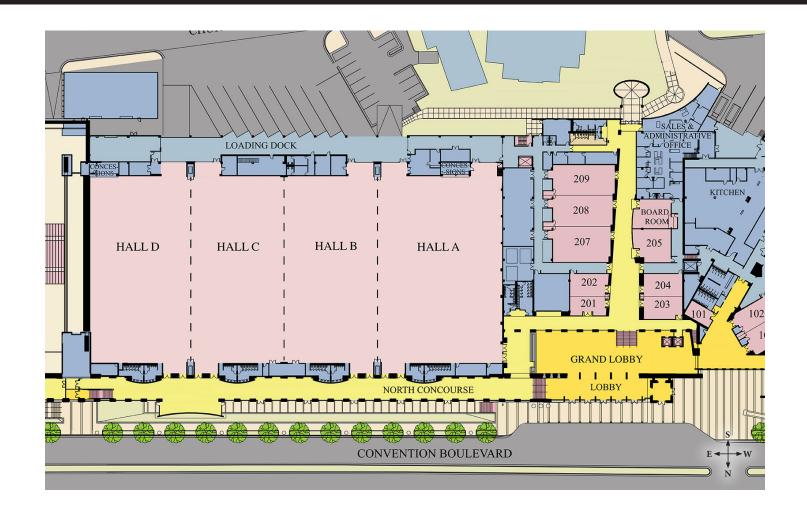

business card advertisement in the Pre-Convention issue of Arkansas Cattle Business is only \$50. Please see the additional form for this advertising discount.

#### Why exhibit at the 2023 ACA Trade Show?

- Cattlemen that are looking for solutions to their problems will shop our vendors for their purchasing needs
- To make ACA county contacts from around the state
- To launch a new product or service
- To support the cattle industry and the Arkansas Cattlemen's Association
- To visit with current customers
- To expand your sales into a new market
- To receive discounted advertising in the Arkansas Cattle Business magazine
- To receive a free program listing and listing in Arkansas Cattle Business

# EXHIBITOR REGISTRATION DEADLINE: JULY 11, 2023.



# HOT SPRINGS CONVENTION CENTER MAP



# CONVENTION HEADQUARTERS HOTEL

Embassy Suites 400 Convention Blvd. Hot Springs, AR 71901 (501) 624-9200





Now accepting hotel reservations for the ACA Convention & Trade Show. Please call the Embassy Suites at (501) 624-9200 to make your reservation and remember to request the special \$134/night ACA rate!

#### PREVIOUS ACA TRADE SHOW EXHIBITORS:

- · 101 Livestock Auction
- · 3-D Cattle Equipment
- · 3-D Farms
- · 777 Farms
- · A-1 Cattle Feeders
- · A-1 Trailers
- · ABS Global, Inc.
- · ADM Animal Nutrition
- · Adams & Creasy Insurance
- · Ag H2O
- · Ag Safe Crop Insurance
- · AgAmerica Lending
- · Agridyne/Mix 30
- · AgriLabs
- · Air Evac EMS Inc.
- · Allflex USA, Inc.
- · Alltech
- · American Angus Assoc.
- · American Brahman Breeders of Arkansas
- · American Simmental Associat